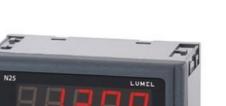

## N25

Universal input digital meter for measurement of d.c. voltage or d.c. current, temperature from Pt100 sensors and J, K thermocouples, a.c. voltage and a.c. current.

N25H11XX 5 Digit Panel Meter, ±100V DC input, 240V ac

LUMEL

- Universal input (Programmable)
- Wide voltage, AC/DC control
- 5 Digit LED display

## **TECHNICAL DATA**

| Digit height                | 14 mm    |
|-----------------------------|----------|
| IP class                    | IP65     |
| Number of digits            | 5        |
| Supply voltage              | 240 V ac |
| Temperature operational max | 55 °C    |