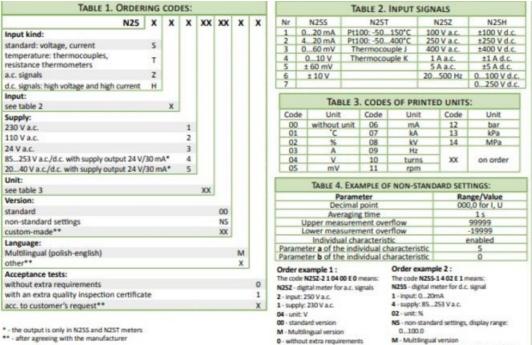

## **PRODUCT DESCRIPTION**

Please refer to the image below for ordering information.

\*\*Part numbers have changed from ending with E0 to M0, please be advised any part numbers below that end in E0 will say M0 in the datasheet. The product is the same.\*\*